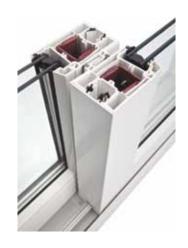

From the 1 3/8 in (35 mm) glazing channel and three-point locking system to the smooth operation of the saddle rail sash, this is a door that's engineered for top performance and great customer appeal. Make it your own by adding your choice of glass, door handle, transoms/sidelites, brickmold trims and more.