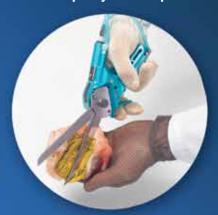

#### AirShirz® Scissors -

- Cleaner cuts ... faster processing
- Less worker fatigue